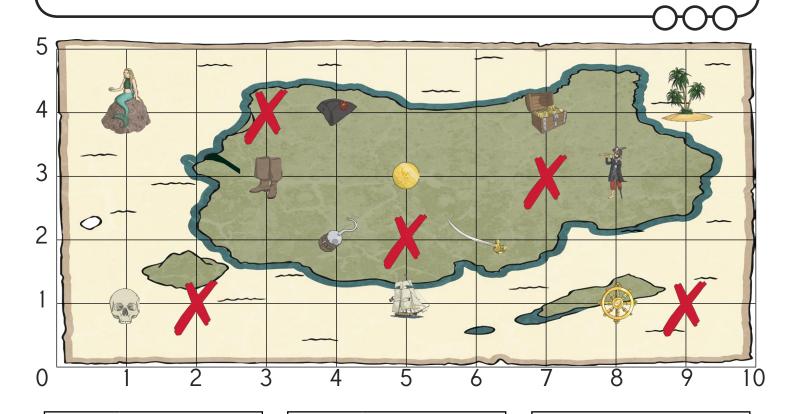

(2,1)

(3,4)

(5,2)

(9,1)

(7,3)

## Pirate Map Coordinates **Answers**

I can read, write and plot coordinates in the first quadrant.

What is at these coordinates on the pirate map?

$$(1,1)=$$
 skull

$$(6,2)$$
 = sword

Write the coordinate of these places on the pirate map:

Plot these coordinates on the grid using a cross.

(2,1)

(3,4)

(5,2)

(9,1)

(7,3)