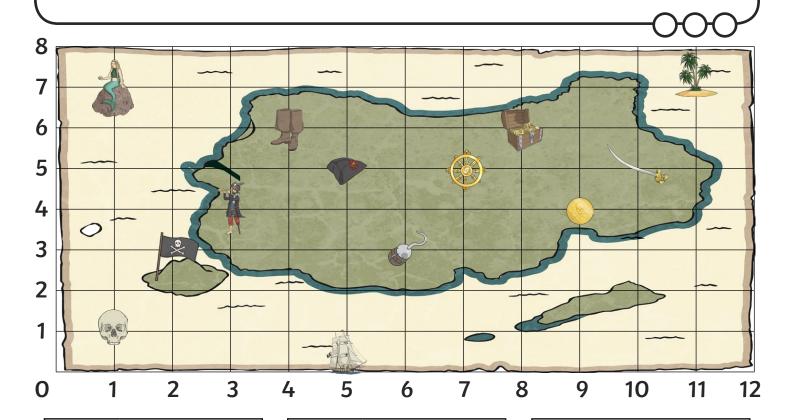

# Pirate Map Coordinates

I can read, write and plot coordinates in the first quadrant.

What is at these coordinates on the pirate map?

Write the coordinate of these places on the pirate map:

Plot these coordinates on the grid using a cross.

(2,1)

(3,4)

(5,2)

(9,1)

(7,3)

## Pirate Map Coordinates

I can read, write and plot coordinates in the first quadrant.

What is at these coordinates on the pirate map?

Write the coordinate of these places on the pirate map:

Plot these coordinates on the grid using a cross.

(2,1)

(3,7)

(4,4)

(9,1)

(11,4)

#### Pirate Map Coordinates

I can read, write and plot coordinates in the first quadrant.

What is at these coordinates on the pirate map?

Write the coordinate of these places on the pirate map:

Plot these coordinates on the grid using a cross.

(2,1)

(14,5)

(9,5)

(4,9)

(8,10)

## Pirate Map Coordinates **Answers**

I can read, write and plot coordinates in the first quadrant.

What is at these coordinates on the pirate map?

$$(1,1)=$$
 skull

$$(6,2)$$
 = sword

Write the coordinate of these places on the pirate map:

Plot these coordinates on the grid using a cross.

(2,1)

(3,4)

(5,2)

(9,1)

(7,3)

#### Pirate Map Coordinates **Answers**

I can read, write and plot coordinates in the first quadrant.

What is at these coordinates on the pirate map?

$$(1,1)=$$
 skull

$$(5,0) = ship$$

$$(9,4)$$
 = gold coin

Write the coordinate of these places on the pirate map:

Plot these coordinates on the grid using a cross.

(2,1)

(3,7)

(4,4)

(9,1)

(11,4)