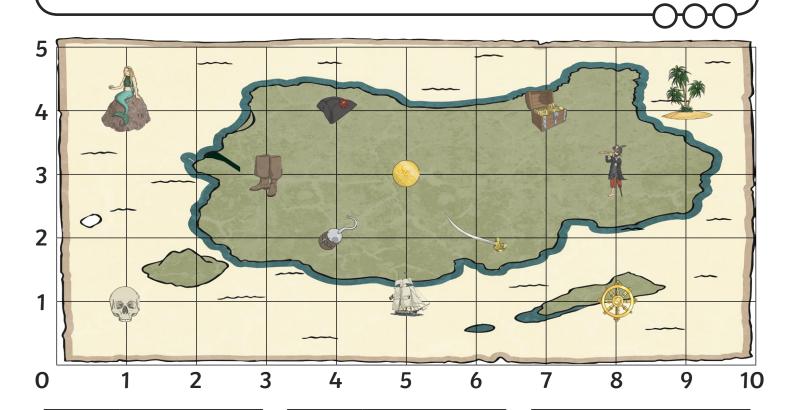

# Pirate Map Coordinates

I can read, write and plot coordinates in the first quadrant.

What is at these coordinates on the pirate map?

Write the coordinate of these places on the pirate map:

Plot these coordinates on the grid using a cross.

(2,1)

(3,4)

(5,2)

(9,1)

(7,3)

## Pirate Map Coordinates

I can read, write and plot coordinates in the first quadrant.

What is at these coordinates on the pirate map?

Write the coordinate of these places on the pirate map:

Plot these coordinates on the grid using a cross.

(2,1)

(3,7)

(4,4)

(9,1)

(11,4)

#### Pirate Map Coordinates

I can read, write and plot coordinates in the first quadrant.

What is at these coordinates on the pirate map?

Write the coordinate of these places on the pirate map:

Plot these coordinates on the grid using a cross.

(2,1)

(14,5)

(9,5)

(4,9)

(8,10)

## Pirate Map Coordinates **Answers**

I can read, write and plot coordinates in the first quadrant.

What is at these coordinates on the pirate map?

$$(1,1)=$$
 skull

$$(6,2)$$
 = sword

Write the coordinate of these places on the pirate map:

Plot these coordinates on the grid using a cross.

(2,1)

(3,4)

(5,2)

(9,1)

(7,3)

#### Pirate Map Coordinates **Answers**

I can read, write and plot coordinates in the first quadrant.

What is at these coordinates on the pirate map?

$$(1,1)=$$
 skull

$$(5,0) = ship$$

$$(9,4)$$
 = gold coin

Write the coordinate of these places on the pirate map:

Plot these coordinates on the grid using a cross.

(2,1)

(3,7)

(4,4)

(9,1)

(11,4)