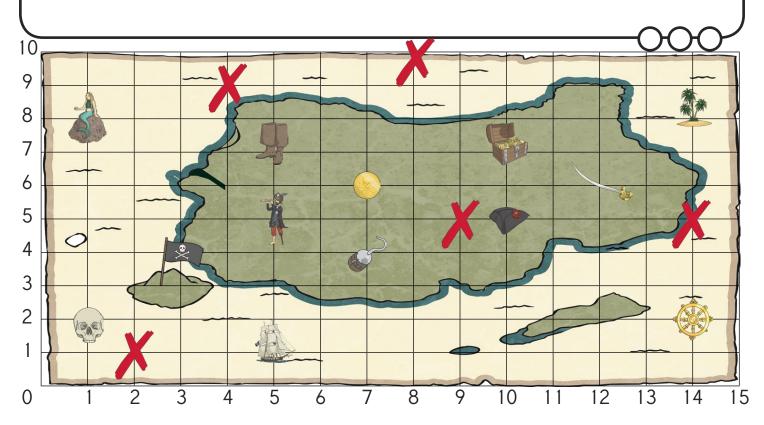

(2,1)

(14,5)

(9,5)

(4,9)

(8,10)

#### Pirate Map Coordinates

I can read, write and plot coordinates in the first quadrant.

What is at these coordinates on the pirate map?

Write the coordinate of these places on the pirate map:

Plot these coordinates on the grid using a cross.