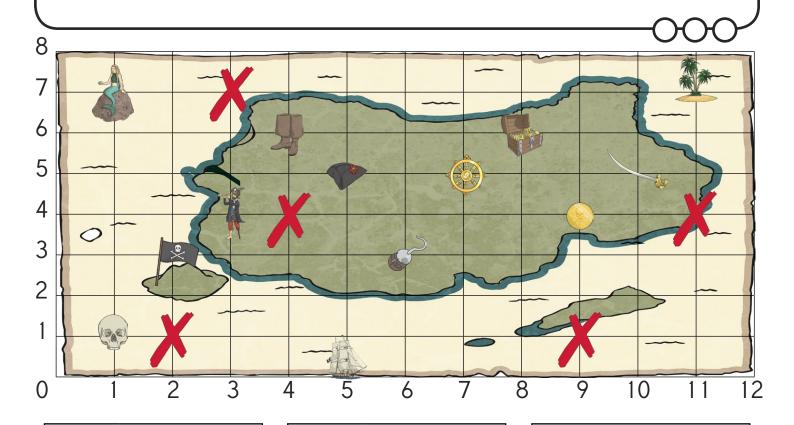

(2,1)

(3,7)

(4,4)

(9,1)

(11,4)

#### Pirate Map Coordinates **Answers**

I can read, write and plot coordinates in the first quadrant.

What is at these coordinates on the pirate map?

$$(1,1)=$$
 skull

$$(5,0) = ship$$

$$(9,4)$$
 = gold coin

Write the coordinate of these places on the pirate map:

Plot these coordinates on the grid using a cross.

(2,1)

(3,7)

(4,4)

(9,1)

(11,4)