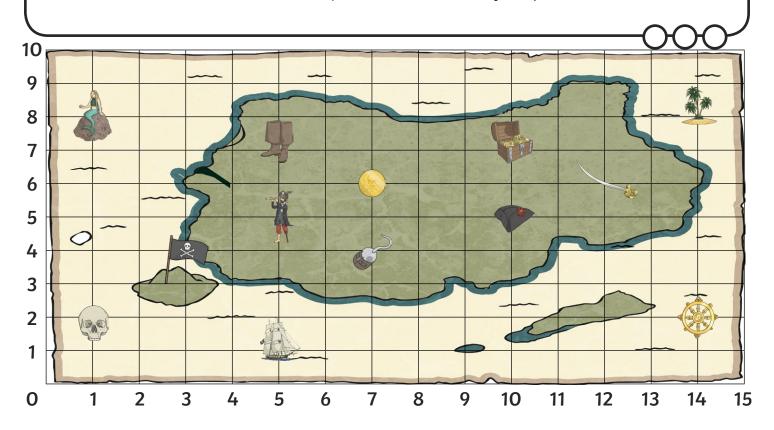

# Pirate Map Coordinates

I can read, write and plot coordinates in the first quadrant.

What is at these coordinates on the pirate map?

Write the coordinate of these places on the pirate map:

Plot these coordinates on the grid using a cross.

(2,1)

(3,4)

(5,2)

(9,1)

(7,3)

## Pirate Map Coordinates

I can read, write and plot coordinates in the first quadrant.

What is at these coordinates on the pirate map?

Write the coordinate of these places on the pirate map:

Plot these coordinates on the grid using a cross.

(2,1)

(3,7)

(4,4)

(9,1)

(11,4)

#### Pirate Map Coordinates

I can read, write and plot coordinates in the first quadrant.

What is at these coordinates on the pirate map?

Write the coordinate of these places on the pirate map:

Plot these coordinates on the grid using a cross.

(2,1)

(14,5)

(9,5)

(4,9)

(8,10)

## Pirate Map Coordinates **Answers**

I can read, write and plot coordinates in the first quadrant.

What is at these coordinates on the pirate map?

$$(1,1)=$$
 skull

$$(6,2)$$
 = sword

Write the coordinate of these places on the pirate map:

Plot these coordinates on the grid using a cross.

(2,1)

(3,4)

(5,2)

(9,1)

(7,3)

#### Pirate Map Coordinates **Answers**

I can read, write and plot coordinates in the first quadrant.

What is at these coordinates on the pirate map?

$$(1,1)=$$
 skull

$$(5,0) = ship$$

$$(9,4)$$
 = gold coin

Write the coordinate of these places on the pirate map:

Plot these coordinates on the grid using a cross.

(2,1)

(3,7)

(4,4)

(9,1)

(11,4)