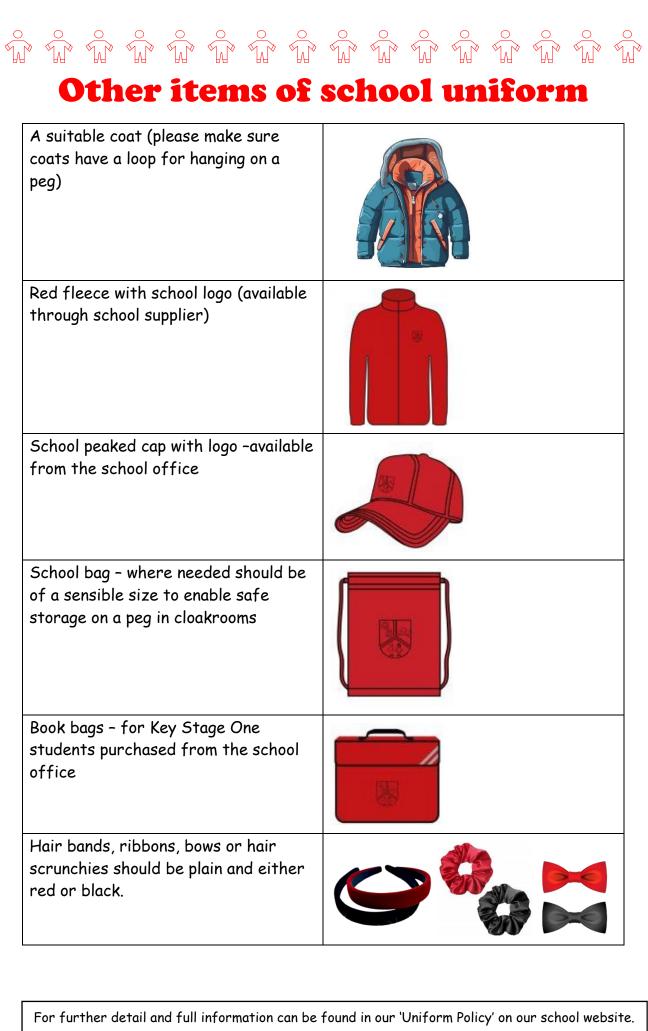

## ŵ ŵ ŵ ŵ ŵ ŵ ŵ ŵ ŵ ŵ ŵ ŵ ŵ ŵ ŵ ŵ ŵ ŵ School uniform Reminder

Students should be wearing school uniform on every school day unless their class has PE or a school trip/activity where they have been advised to come in something different.