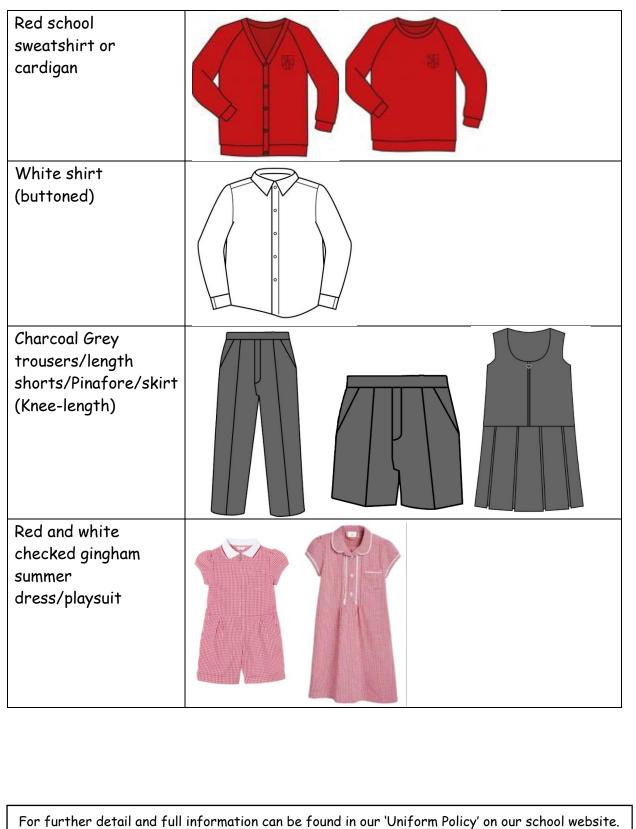

## ŵ ŵ ŵ ŵ ŵ ŵ ŵ ŵ ŵ ŵ ŵ ŵ ŵ ŵ ŵ ŵ ŵ ŵ School uniform Reminder

Students should be wearing school uniform on every school day unless their class has PE or a school trip/activity where they have been advised to come in something different.