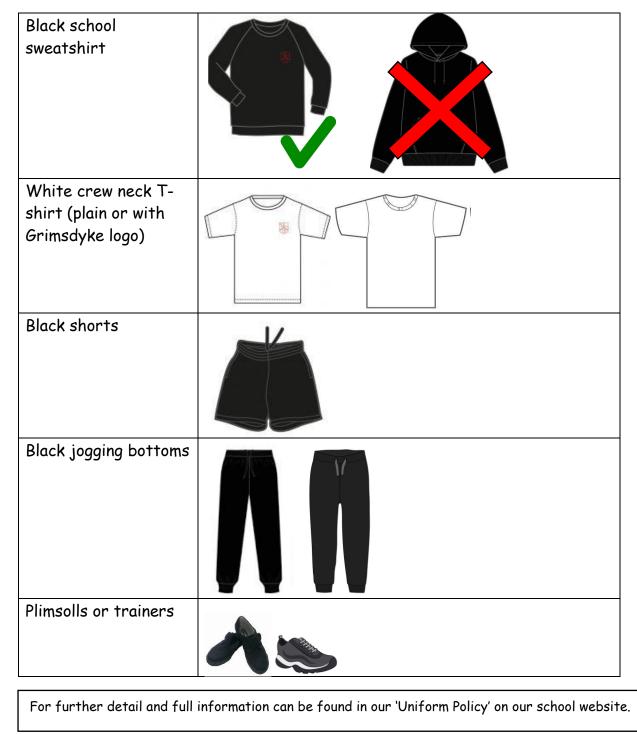

## ŵŵŵŵŵŵŵŵŵŵŵŵŵŵ **PE uniform Reminder**

Students should come to school in PE kit on their planned PE days.

Students should bring their PE kit in their school kit bag on days that they have a sports club or competition and will be able to change at the appropriate time to do their activity.